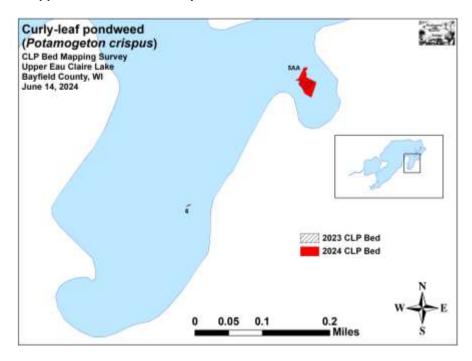

## 2025 Upper Eau Claire Lake CLP DASH Removal Project

Figure 1: Upper Eau Claire Lake Curly-leaf Pondweed Beds – East of Three-in-One Island

Figure 2: Upper Eau Claire Lake Curly-leaf Pondweed Beds - Pease Bay

| Bed<br>Number  | 2024<br>Acreage | Depth<br>Range and<br>Mean Depth | Est. Range<br>and Mean<br>Rake-full | Navigation<br>Impairment | 2024 Field Notes           |
|----------------|-----------------|----------------------------------|-------------------------------------|--------------------------|----------------------------|
| 1              | 0.14            | 5-6; 5                           | <<<1-2; <1                          | None                     | Residual plants?           |
| 1A             | 0.04            | 7-10; 9                          | <<<1-2; 1                           | None                     | Bed on edge of drop-off.   |
| 3A             | 0               | 3-5; 4                           | <<<1                                | None                     | Handful of plants.         |
| 4 and 4A       | 0               | 4-6; 5                           | <<<1                                | None                     | Handful of plants.         |
| 5AA            | 0.39            | 6-12; 10                         | <<<1-3; 2                           | Moderate                 | Patchy on edges.           |
| 5B             | 3.71            | 7-13; 10                         | <<<1-3; 2                           | Moderate                 | Prop-clipped throughout.   |
| 5E             | 0.01            | 9-11; 10                         | 1-3; 2                              | None                     | Subcanopy microbed.        |
| 6              | 0.01            | 7-10; 9                          | <<<1-2; 1                           | None                     | Mixed w/ native pondweeds  |
| 9              | 0.01            | 10-12; 12                        | 1-3; 3                              | None                     | Dense isolated microbed.   |
| 10             | < 0.01          | 10-12; 11                        | 2-3; 3                              | None                     | Dense isolated microbed.   |
| 11             | < 0.01          | 10-12; 11                        | 2-3; 3                              | None                     | Dense isolated microbed.   |
| 12             | < 0.01          | 6-7; 7                           | 2-3;3                               | None                     | Dense isolated microbed.   |
| 13             | 0.37            | 6-11; 10                         | <<<1-2; 1                           | None                     | Low-density open bed.      |
| 14             | 1.53            | 8-13; 10                         | <1-3; 2                             | None                     | Most plants far subcanopy. |
| 15             | < 0.01          | 9-10; 10                         | 2-3; 3                              | None                     | Dense isolated microbed.   |
| Total<br>Acres | 6.25            |                                  |                                     |                          |                            |