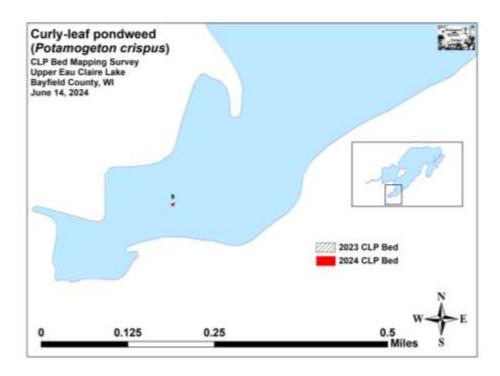

Figure 3: Upper Eau Claire Lake Curly-leaf Pondweed Beds – Southwest Bay

Figure 4: Upper Eau Claire Lake Curly-leaf Pondweed Beds – West-central and Outlet Bays

Table 1: Upper Eau Claire Lake 2024 CLP Survey Results and 2025 DASH Removal Plan

| Bed<br>Number  | 2024<br>Acreage | Depth<br>Range and<br>Mean Depth | Est. Range<br>and Mean<br>Rake-full | Navigation<br>Impairment | 2024 Field Notes           |
|----------------|-----------------|----------------------------------|-------------------------------------|--------------------------|----------------------------|
| 1              | 0.14            | 5-6; 5                           | <<<1-2; <1                          | None                     | Residual plants?           |
| 1A             | 0.04            | 7-10; 9                          | <<<1-2; 1                           | None                     | Bed on edge of drop-off.   |
| 3A             | 0               | 3-5; 4                           | <<<1                                | None                     | Handful of plants.         |
| 4 and 4A       | 0               | 4-6; 5                           | <<<1                                | None                     | Handful of plants.         |
| 5AA            | 0.39            | 6-12; 10                         | <<<1-3; 2                           | Moderate                 | Patchy on edges.           |
| 5B             | 3.71            | 7-13; 10                         | <<<1-3; 2                           | Moderate                 | Prop-clipped throughout.   |
| 5E             | 0.01            | 9-11; 10                         | 1-3; 2                              | None                     | Subcanopy microbed.        |
| 6              | 0.01            | 7-10; 9                          | <<<1-2; 1                           | None                     | Mixed w/ native pondweeds  |
| 9              | 0.01            | 10-12; 12                        | 1-3; 3                              | None                     | Dense isolated microbed.   |
| 10             | < 0.01          | 10-12; 11                        | 2-3; 3                              | None                     | Dense isolated microbed.   |
| 11             | < 0.01          | 10-12; 11                        | 2-3; 3                              | None                     | Dense isolated microbed.   |
| 12             | < 0.01          | 6-7; 7                           | 2-3;3                               | None                     | Dense isolated microbed.   |
| 13             | 0.37            | 6-11; 10                         | <<<1-2; 1                           | None                     | Low-density open bed.      |
| 14             | 1.53            | 8-13; 10                         | <1-3; 2                             | None                     | Most plants far subcanopy. |
| 15             | < 0.01          | 9-10; 10                         | 2-3; 3                              | None                     | Dense isolated microbed.   |
| Total<br>Acres | 6.25            |                                  |                                     |                          |                            |