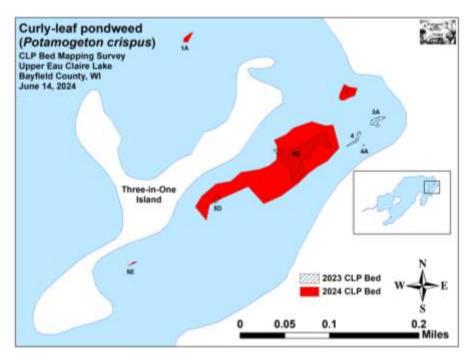

## 2025 Upper Eau Claire Lake CLP DASH Removal Project

Figure 1: Upper Eau Claire Lake Curly-leaf Pondweed Beds – East of Three-in-One Island

Figure 2: Upper Eau Claire Lake Curly-leaf Pondweed Beds - Pease Bay

| Bed<br>Number  | 2024<br>Acreage | Depth<br>Range and<br>Mean Depth | Est. Range<br>and Mean<br>Rake-full | Navigation<br>Impairment | 2024 Field Notes           |
|----------------|-----------------|----------------------------------|-------------------------------------|--------------------------|----------------------------|
| 1              | 0.14            | 5-6; 5                           | <<<1-2; <1                          | None                     | Residual plants?           |
| 1A             | 0.04            | 7-10; 9                          | <<<1-2; 1                           | None                     | Bed on edge of drop-off.   |
| 3A             | 0               | 3-5; 4                           | <<<1                                | None                     | Handful of plants.         |
| 4 and 4A       | 0               | 4-6; 5                           | <<<1                                | None                     | Handful of plants.         |
| 5AA            | 0.39            | 6-12; 10                         | <<<1-3; 2                           | Moderate                 | Patchy on edges.           |
| 5B             | 3.71            | 7-13; 10                         | <<<1-3; 2                           | Moderate                 | Prop-clipped throughout.   |
| 5E             | 0.01            | 9-11; 10                         | 1-3; 2                              | None                     | Subcanopy microbed.        |
| 6              | 0.01            | 7-10; 9                          | <<<1-2; 1                           | None                     | Mixed w/ native pondweeds  |
| 9              | 0.01            | 10-12; 12                        | 1-3; 3                              | None                     | Dense isolated microbed.   |
| 10             | < 0.01          | 10-12; 11                        | 2-3; 3                              | None                     | Dense isolated microbed.   |
| 11             | < 0.01          | 10-12; 11                        | 2-3; 3                              | None                     | Dense isolated microbed.   |
| 12             | < 0.01          | 6-7; 7                           | 2-3;3                               | None                     | Dense isolated microbed.   |
| 13             | 0.37            | 6-11; 10                         | <<<1-2; 1                           | None                     | Low-density open bed.      |
| 14             | 1.53            | 8-13; 10                         | <1-3; 2                             | None                     | Most plants far subcanopy. |
| 15             | < 0.01          | 9-10; 10                         | 2-3; 3                              | None                     | Dense isolated microbed.   |
| Total<br>Acres | 6.25            |                                  |                                     |                          |                            |