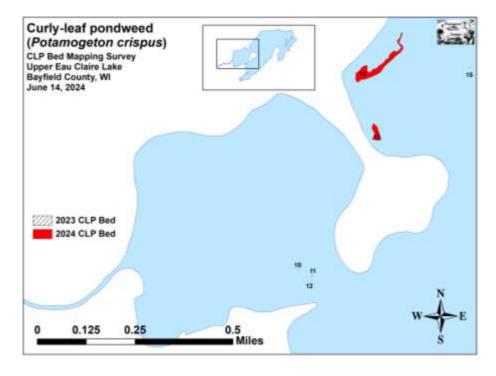

Figure 3: Upper Eau Claire Lake Curly-leaf Pondweed Beds – Southwest Bay

Figure 4: Upper Eau Claire Lake Curly-leaf Pondweed Beds – West-central and Outlet Bays

Table 1: Upper Eau Claire Lake 2024 CLP Survey Results and 2025 DASH Removal Plan

| Bed<br>Number  | 2024<br>Acreage | Depth<br>Range and<br>Mean Depth | Est. Range<br>and Mean<br>Rake-full | Navigation<br>Impairment | 2024 Field Notes           |
|----------------|-----------------|----------------------------------|-------------------------------------|--------------------------|----------------------------|
| 1              | 0.14            | 5-6; 5                           | <<<1-2; <1                          | None                     | Residual plants?           |
| 1A             | 0.04            | 7-10; 9                          | <<<1-2; 1                           | None                     | Bed on edge of drop-off.   |
| 3A             | 0               | 3-5; 4                           | <<<1                                | None                     | Handful of plants.         |
| 4 and 4A       | 0               | 4-6; 5                           | <<<1                                | None                     | Handful of plants.         |
| 5AA            | 0.39            | 6-12; 10                         | <<<1-3; 2                           | Moderate                 | Patchy on edges.           |
| 5B             | 3.71            | 7-13; 10                         | <<<1-3; 2                           | Moderate                 | Prop-clipped throughout.   |
| 5E             | 0.01            | 9-11; 10                         | 1-3; 2                              | None                     | Subcanopy microbed.        |
| 6              | 0.01            | 7-10; 9                          | <<<1-2; 1                           | None                     | Mixed w/ native pondweeds  |
| 9              | 0.01            | 10-12; 12                        | 1-3; 3                              | None                     | Dense isolated microbed.   |
| 10             | < 0.01          | 10-12; 11                        | 2-3; 3                              | None                     | Dense isolated microbed.   |
| 11             | < 0.01          | 10-12; 11                        | 2-3; 3                              | None                     | Dense isolated microbed.   |
| 12             | < 0.01          | 6-7; 7                           | 2-3;3                               | None                     | Dense isolated microbed.   |
| 13             | 0.37            | 6-11; 10                         | <<<1-2; 1                           | None                     | Low-density open bed.      |
| 14             | 1.53            | 8-13; 10                         | <1-3; 2                             | None                     | Most plants far subcanopy. |
| 15             | < 0.01          | 9-10; 10                         | 2-3; 3                              | None                     | Dense isolated microbed.   |
| Total<br>Acres | 6.25            |                                  |                                     |                          |                            |